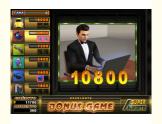

## **Specification**

9/25 adjustable line. Max. win up to 500,000 points.

Jackpots: 1 progressive and 2 random.
3 bonus games / 1 free game / 1 Double game

Note

Touch screen compatible / dual screen optional.