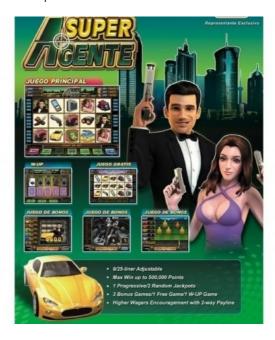

# SUPER AGENT Game Kit IGS AIC 9/25 Liner 36/10 Pin Slot Game Board

### **Product Specification**

Name: SUPER AGENT Game Kit IGS AIC 9/25
 Liner 36/10 Pin Slot Game Board

• Games: 1 In 1

Screen: Horizontal Single/dual Screen

• Language: English / Spanish

• Difficulty: Fixed

• Play Type: Bill Acceptor, Key In, Card System

• Payout Type: Printer, Mutha Goose, Key Out, Card System

Control Panel: ButtonsVoltage: 12VPlayer: One

• Highlight: horizontal slot game board,

horizontal slot machine boards

## **Specification**

9/25 adjustable line. Max. win up to 500,000 points.

Jackpots: 1 progressive and 2 random.
3 bonus games / 1 free game / 1 Double game

Note

Touch screen compatible / dual screen optional.