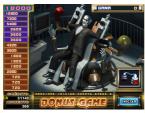

## **Specification**

9/25 adjustable line. Max. win up to 500,000 points.

Jackpots: 1 progressive and 2 random.
3 bonus games / 1 free game / 1 Double game

Note

Touch screen compatible / dual screen optional.