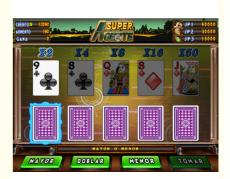

## **Specification**

9/25 adjustable line. Max. win up to 500,000 points.

Jackpots: 1 progressive and 2 random.
3 bonus games / 1 free game / 1 Double game

Note

Touch screen compatible / dual screen optional.

English / Spanish available. Connector type: 36 10 pin

Guangzhou Haichang Electronic Technology Co., Ltd.

+86 18924133045

amusementsteven@gmail.com

@ amusement-gamemachine.com