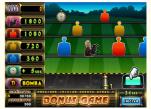

## **Specification**

9/25 adjustable line. Max. win up to 500,000 points.

Jackpots: 1 progressive and 2 random.
3 bonus games / 1 free game / 1 Double game

Note

Touch screen compatible / dual screen optional.