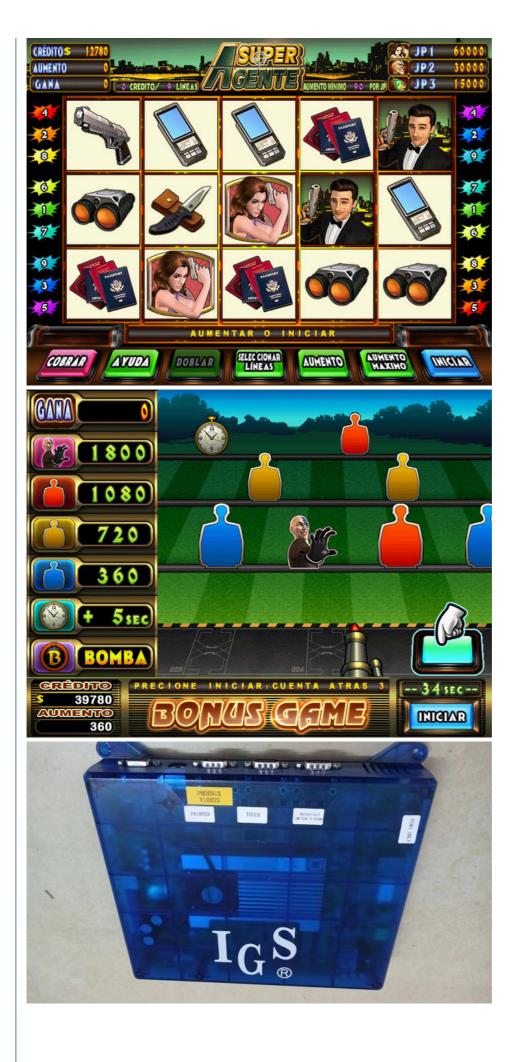

## **Specification**

9/25 adjustable line. Max. win up to 500,000 points.

Jackpots: 1 progressive and 2 random.
3 bonus games / 1 free game / 1 Double game

Note

Touch screen compatible / dual screen optional.