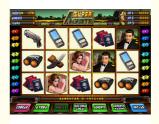

#### SUPER AGENT Game Kit IGS AIC 9/25 Liner 36/10 Pin Slot Game Board

#### **Product Parameter**

| Name          | SUPER AGENT Game Kit IGS AIC 9/25 Liner 36/10 Pin Slot Game Board |
|---------------|-------------------------------------------------------------------|
| Games         | 1 in 1                                                            |
| Screen        | Horizontal single/dual screen                                     |
| Language      | English / Spanish                                                 |
| Difficulty    | Fixed                                                             |
| 1 ' ''        | Bill acceptor, Key in, Card system                                |
| Payout Type   | Printer, Mutha Goose, Key out, Card system                        |
| Control Panel | Buttons                                                           |
| Voltage       | 12V                                                               |
| Player        | One                                                               |

## **Specification**

9/25 adjustable line. Max. win up to 500,000 points.

Jackpots: 1 progressive and 2 random.
3 bonus games / 1 free game / 1 Double game

Note

Touch screen compatible / dual screen optional.