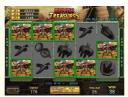

## **Features**

243 lines.

Max. win up to 1,250,000 points.
3 sets of Random Jackpots.
1 Bonus game /3 Feature games /1 Double game Touch screen supported / dual screen optional.
English / Spanish available.