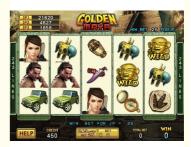

## **Features**

243 lines.

Max. win up to 1,250,000 points.
3 sets of Random Jackpots.
1 Bonus game /3 Feature games /1 Double game Touch screen supported / dual screen optional.
English / Spanish available.