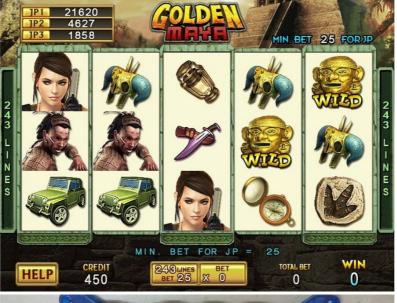

# GOLDEN MAYA Game Kit IGS 243 Liner Slot Game Board For Horizontal Screen

#### **Product Specification**

Name: GOLDEN MAYA Game Kit IGS 243 Liner
Slot Game Board For Horizontal Screen

• Games: 1 In 1

• Screen: Horizontal Single/dual Screen

• Language: English / Spanish

• Difficulty: Fixed

## **Features**

243 lines.

Max. win up to 1,250,000 points.
3 sets of Random Jackpots.
1 Bonus game /3 Feature games /1 Double game Touch screen supported / dual screen optional.
English / Spanish available.