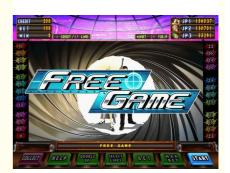

### **AVAILABLE**

Single / Linking adjustable 9/25 liner adjustable Max win up to 500,000 points 1 progressive & 2 random Jackpots 3 Bonus games/1 Free game/1 W-UP game Touch screen supported / dual screen optional English / Spanish available Connector Type: 36+10 Pins