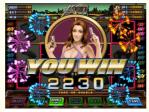

### **AVAILABLE**

Single / Linking adjustable 9/25 liner adjustable Max win up to 500,000 points 1 progressive & 2 random Jackpots 3 Bonus games/1 Free game/1 W-UP game Touch screen supported / dual screen optional English / Spanish available Connector Type: 36+10 Pins