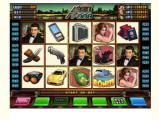

### **AVAILABLE**

Single / Linking adjustable 9/25 liner adjustable Max win up to 500,000 points 1 progressive & 2 random Jackpots 3 Bonus games/1 Free game/1 W-UP game Touch screen supported / dual screen optional English / Spanish available Connector Type: 36+10 Pins