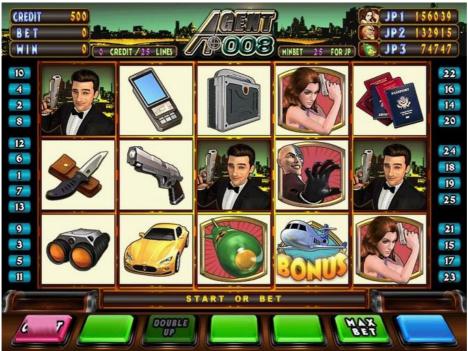

### **AVAILABLE**

Single / Linking adjustable 9/25 liner adjustable Max win up to 500,000 points 1 progressive & 2 random Jackpots 3 Bonus games/1 Free game/1 W-UP game Touch screen supported / dual screen optional English / Spanish available Connector Type: 36+10 Pins