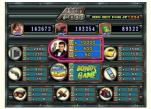

### **AVAILABLE**

Single / Linking adjustable 9/25 liner adjustable Max win up to 500,000 points 1 progressive & 2 random Jackpots 3 Bonus games/1 Free game/1 W-UP game Touch screen supported / dual screen optional English / Spanish available Connector Type: 36+10 Pins