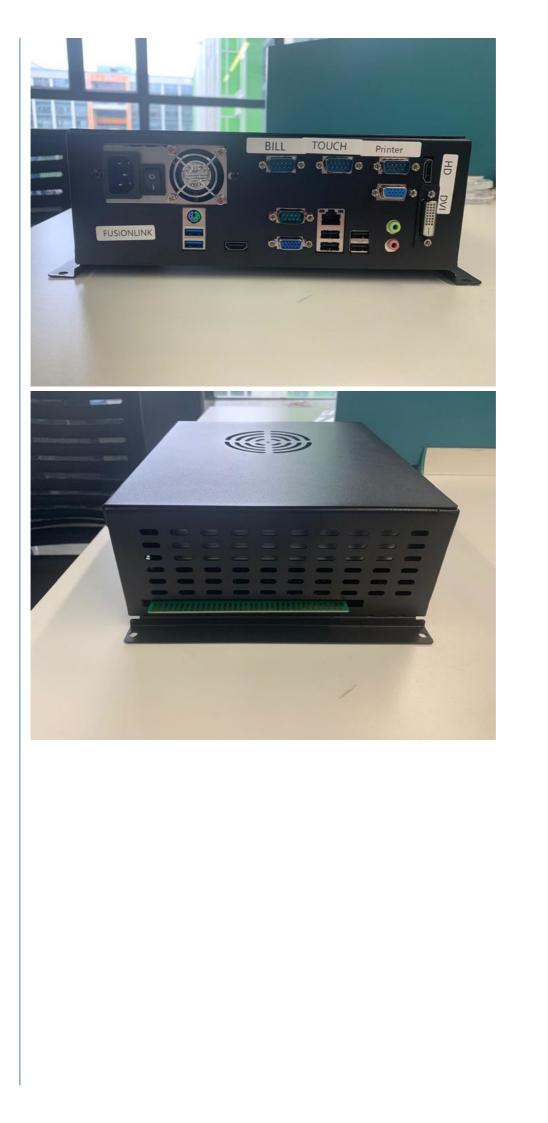

#### **Product Parameter**

| Name             | Lightning Edition Dual Slot Machine Game Kit Banilla Skill Game Board 5 in 1<br>Horizontal Dual Screen |  |
|------------------|--------------------------------------------------------------------------------------------------------|--|
| Games            | 5 in 1                                                                                                 |  |
| Screen           | Horizontal single/dual screen                                                                          |  |
| Language         | English                                                                                                |  |
| Difficulty       | High/Medium/Low adjustable                                                                             |  |
| Play Type        | Bill acceptor, Key in, Card system                                                                     |  |
| Payout<br>Type   | Printer, Mutha Goose, Key out, Card system                                                             |  |
| Control<br>Panel | Buttons, Ideck Touch Panel                                                                             |  |
| Voltage          | 12V                                                                                                    |  |
| Player           | One                                                                                                    |  |