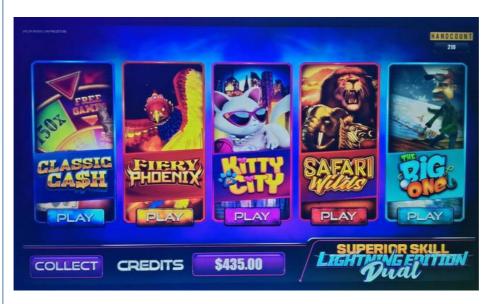

## Superior Skill Lighting Edition Dual by Banilla Games PRICE INCLUDES GAME BOARD ONLY, MACHINE SOLD SEPARATELY.

|                              | Classic Cash      |
|------------------------------|-------------------|
|                              | Fiery Phoenix     |
| Games:                       | Kitty in the City |
|                              | Safari Wilds      |
|                              | The Big One       |
| Game Type:                   | Skill             |
|                              | Free Games        |
|                              | Feature           |
|                              | Action Required   |
| Features:                    | Penny Feature     |
| reatures.                    | Win a Spin        |
|                              | Hand Count        |
|                              | Reels or Shutters |
|                              | Follow Me Feature |
| Lines of Play:               | 1-Line            |
| Harness Connection Type:     | 36/10 pin         |
| Video Connection Type:       | DVI or HDMI       |
| Screen Compatibility:        | Dual              |
| Touchscreen:                 | Yes               |
| Touchscreen Connection Type: | Serial            |
| Warranty:                    | 1 Year            |
| Manual Included:             | No                |