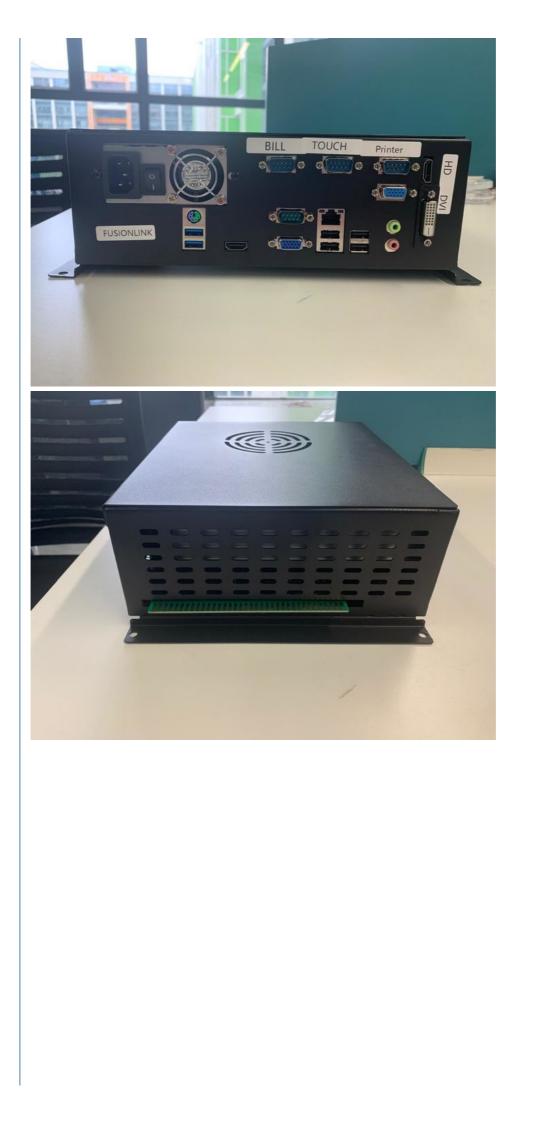

## **Product Specification**

| Name:                            | PLATINUM 1 Slot Machine Game Kit Banilla<br>PC Game Board 6 In 1 Horizontal Dual<br>Screen       |
|----------------------------------|--------------------------------------------------------------------------------------------------|
| Games:                           | 6 In 1                                                                                           |
| Screen:                          | Horizontal Single/dual Screen                                                                    |
| Language:                        | English                                                                                          |
| <ul> <li>Difficulty:</li> </ul>  | High/Medium/Low Adjustable                                                                       |
| <ul> <li>Play Type:</li> </ul>   | Bill Acceptor, Key In, Card System                                                               |
| <ul> <li>Payout Type:</li> </ul> | Printer, Mutha Goose, Key Out, Card System                                                       |
| Control Panel:                   | Buttons, Ideck Touch Panel                                                                       |
| Voltage:                         | 12V                                                                                              |
| • Player:                        | One                                                                                              |
| • Highlight:                     | 6 in 1 Slot Game Board,<br>Horizontal Dual Screen Slot Game Board,<br>PC Game Board Slot Machine |

#### Product Parameter

| Name             | PLATINUM 1 Slot Machine Game Kit Banilla PC Game Board 5 in 1 Horizontal Dual Screen |  |
|------------------|--------------------------------------------------------------------------------------|--|
| Games            | 6 in 1                                                                               |  |
| Screen           | Horizontal single/dual screen                                                        |  |
| Language         | English                                                                              |  |
| Difficulty       | High/Medium/Low adjustable                                                           |  |
| Play Type        | Bill acceptor, Key in, Card system                                                   |  |
| Payout<br>Type   | Printer, Mutha Goose, Key out, Card system                                           |  |
| Control<br>Panel | Buttons, Ideck Touch Panel                                                           |  |
| Voltage          | 12V                                                                                  |  |
| Player           | One                                                                                  |  |