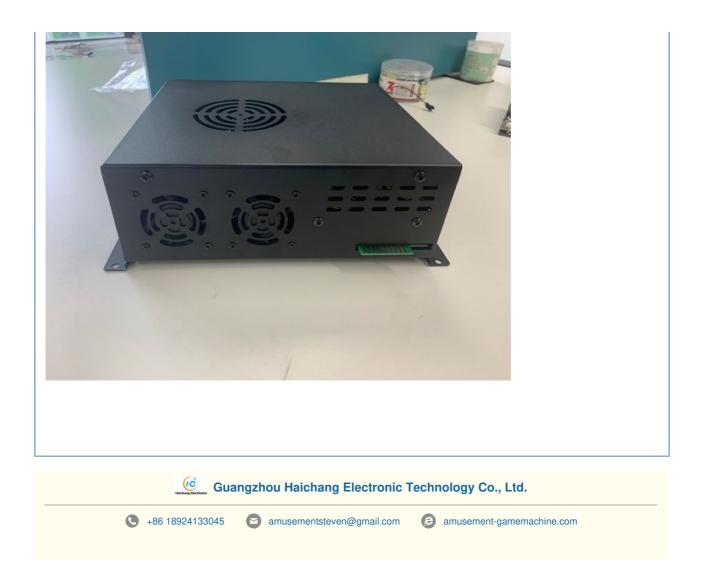

# PLATINUM 1 Slot Machine Game Kit Banilla PC Game Board 6 In 1 Horizontal **Dual Screen**

#### PLATINUM 1 Slot Machine Game Kit Banilla PC Game Board 6 in 1 Horizontal Dual Screen

Diamond Skill Games Platinum 1 by Banilla Games Multi-Game Kit VGA 6 Skill Games in 1 Includes Three Nudge Games and Three Hot Swap Games

Includes Three Nudge Games and Three Hot Swap Games Touchscreen Game Works on Dual 23" LCD Monitors Price Above Includes **Game Kit ONLY**, Machine Sold Separately Plugs into 36/10 pin Cherry Master Harness **Games Include:** Bathtime Bucks - Hot Swap Hungry Monkey - Hot Swap Gameshow Glitz - Hot Swap Major Cash - Nudge Oil Rush - Nudge Lucky Striker - Nudge