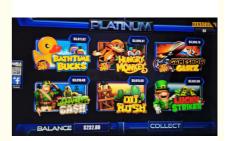

Diamond Skill Games Platinum 1 by Banilla Games Multi-Game Kit VGA 6 Skill Games in 1 Includes Three Nudge Games and Three Hot Swap Games

Includes Three Nudge Games and Three Hot Swap Games Touchscreen Game Works on Dual 23" LCD Monitors Price Above Includes **Game Kit ONLY**, Machine Sold Separately Plugs into 36/10 pin Cherry Master Harness **Games Include:** Bathtime Bucks - Hot Swap Hungry Monkey - Hot Swap Gameshow Glitz - Hot Swap Major Cash - Nudge Oil Rush - Nudge Lucky Striker - Nudge