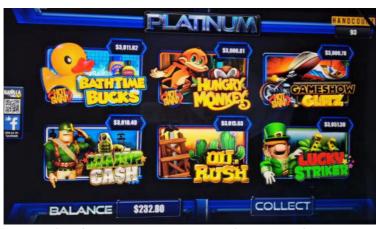

Diamond Skill Games Platinum 1 by Banilla Games Multi-Game Kit VGA 6 Skill Games in 1 Includes Three Nudge Games and Three Hot Swap Games

Includes Three Nudge Games and Three Hot Swap Games Touchscreen Game Works on Dual 23" LCD Monitors Price Above Includes **Game Kit ONLY**, Machine Sold Separately Plugs into 36/10 pin Cherry Master Harness **Games Include:** Bathtime Bucks - Hot Swap Hungry Monkey - Hot Swap Gameshow Glitz - Hot Swap Major Cash - Nudge Oil Rush - Nudge Lucky Striker - Nudge