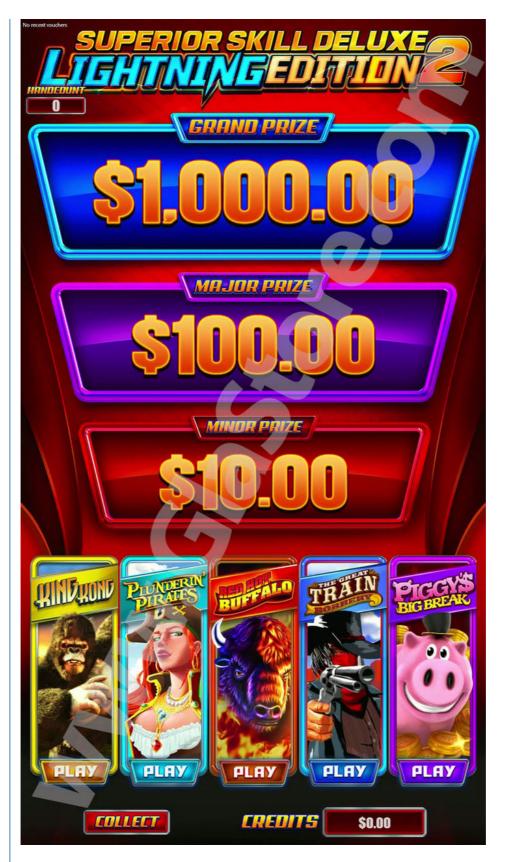

#### Games:

Red Hot Buffalo King Kong

Piggy's Big Break

Plunderin' Pirates

The Great Train Robbery

### Game Type:

Preview / Skill

### Features:

Progressive Jackpot

Action Required

Penny Feature

Hand Count