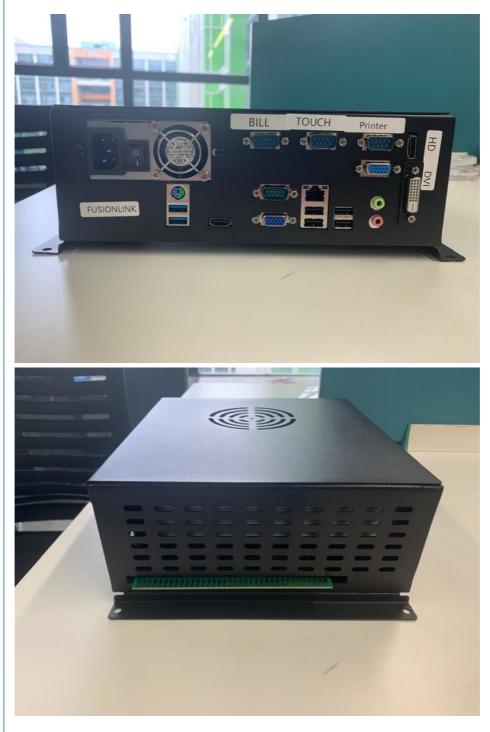

# Lightning Edition 2 Slot Machine Board Banilla PC Game Board For Vertical **Screen Cabinet**

## Lightning Edition 2 Slot Machine Board Banilla PC Game Board For Vertical Screen Cabinet