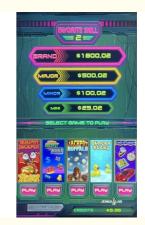

## **Product Specification**

• Name: 5 In 1 FAVORITE SKILL-2 PC Based Skill

Slot Game Board For Vertical Curved Screen

Cabinet

• Games: 5 In 1

• Screen: 43 Inch, 32 Inch Vertical Curved Screen

Language: English / ChineseDifficulty: Adjustable

Play Type: Bill Acceptor, Card System

• Payout Type: Printer, Mutha Goose, Card System

Control Panel: ButtonsVoltage: 12VPlayer: One

Highlight: FAVORITE SKILL-2 Slot Game Board,

5 In 1 Slot Game Board, Skill Slot Game Board