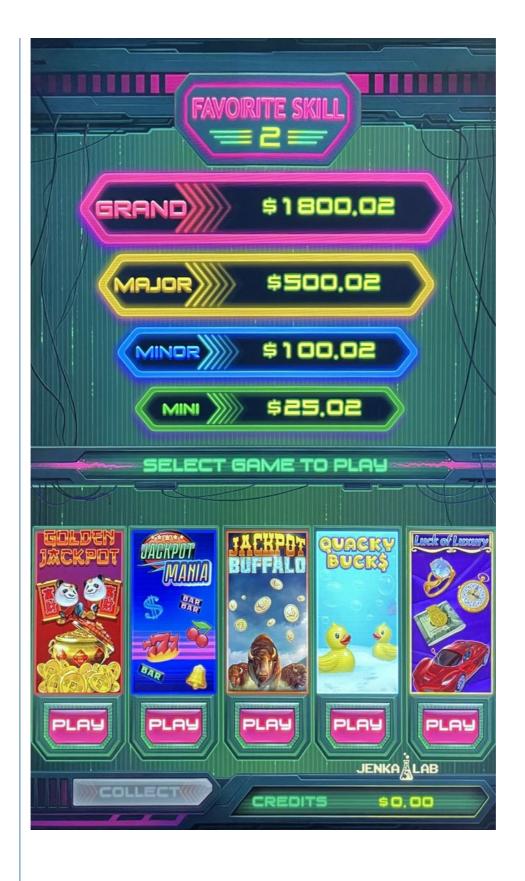

## **Product Specification**

• Name: 5 In 1 FAVORITE SKILL-2 PC Based Skill

Slot Game Board For Vertical Curved Screen

Cabinet

• Games: 5 In 1

• Screen: 43 Inch, 32 Inch Vertical Curved Screen

Language: English / ChineseDifficulty: Adjustable

Play Type: Bill Acceptor, Card System

• Payout Type: Printer, Mutha Goose, Card System

Control Panel: ButtonsVoltage: 12VPlayer: One

Highlight: FAVORITE SKILL-2 Slot Game Board,

5 In 1 Slot Game Board, Skill Slot Game Board