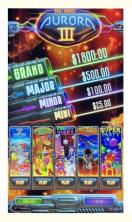

## 5 in 1 AURORA-3 PC Based Skill Slot Game Board For Vertical Curved Screen Cabinet