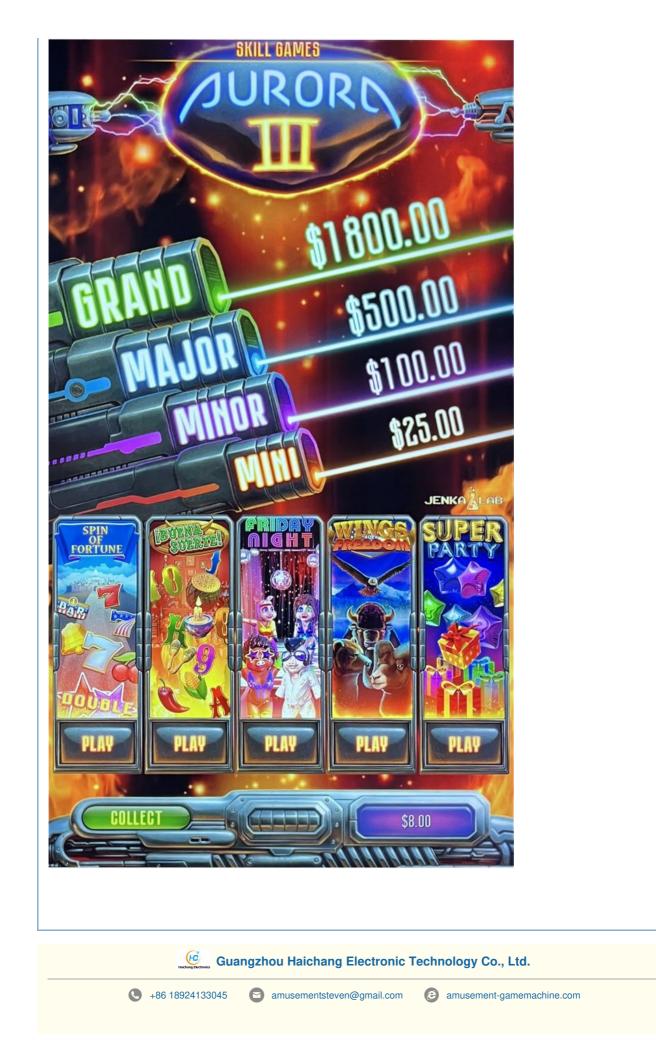

## 5 in 1 AURORA-3 PC Based Skill Slot Game Board For Vertical Curved Screen Cabinet