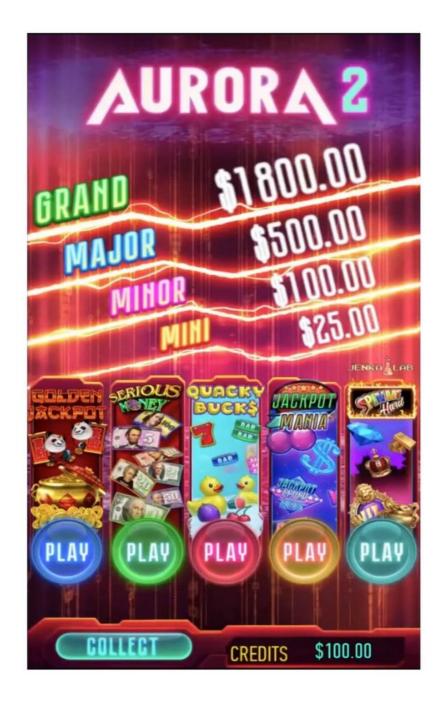

## **AURORA-2 Arcade Game Board 5in1 Arcade Machine Game Boards**

#### 5 in 1 AURORA-2 PC Based Skill Slot Game Board For Vertical Curved Screen Cabinet