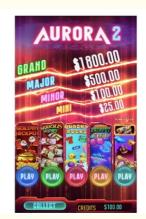

## **AURORA-2 Arcade Game Board 5in1 Arcade Machine Game Boards**

#### 5 in 1 AURORA-2 PC Based Skill Slot Game Board For Vertical Curved Screen Cabinet