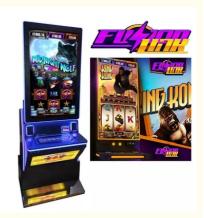

# Fusion Link Arcade Multi Game Board 32 Inch Vertical Curved Screen

#### 5 in 1 Fusion Link PC Based Skill Slot Game Board For Vertical Curved Screen Cabinet