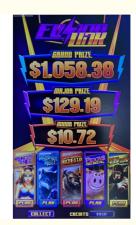

# Fusion Link Arcade Multi Game Board 32 Inch Vertical Curved Screen

#### 5 in 1 Fusion Link PC Based Skill Slot Game Board For Vertical Curved Screen Cabinet