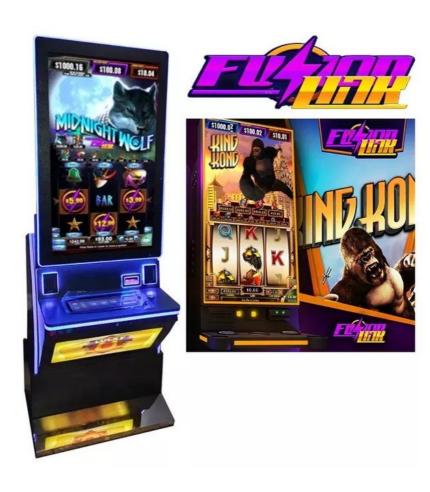

# Fusion Link Arcade Multi Game Board 32 Inch Vertical Curved Screen

#### 5 in 1 Fusion Link PC Based Skill Slot Game Board For Vertical Curved Screen Cabinet

#### **Product Parameter**

| IName            | 5 in 1 Fusion Link PC Based Skill Slot Game Board For Vertical Curved Screen Cabinet |
|------------------|--------------------------------------------------------------------------------------|
| Games            | 5 in 1                                                                               |
| Screen           | 43 Inch, 32 inch vertical curved screen                                              |
| Language         | English / Chinese                                                                    |
| Difficulty       | Adjustable                                                                           |
| Play Type        | Bill acceptor, Card system                                                           |
| Payout<br>Type   | Printer, Mutha Goose, Card system                                                    |
| Control<br>Panel | Buttons                                                                              |
| Voltage          | 12V                                                                                  |
| Player           | One                                                                                  |