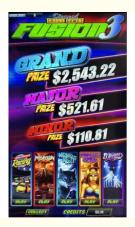

#### 5 in 1 Fusion 3 PC Based Skill Slot Game Board For Vertical Curved Screen Cabinet

### **Product Parameter**

| Name             | 5 in 1 Fusion 3 PC Based Skill Slot Game Board For Vertical Curved Screen<br>Cabinet |
|------------------|--------------------------------------------------------------------------------------|
| Games            | 5 in 1                                                                               |
| Screen           | 43 Inch, 32 inch vertical curved screen                                              |
| Language         | English / Chinese                                                                    |
| Difficulty       | Adjustable                                                                           |
| Play Type        | Bill acceptor, Card system                                                           |
| Payout Type      | Printer, Mutha Goose, Card system                                                    |
| Control<br>Panel | Buttons                                                                              |
| Voltage          | 12V                                                                                  |
| Player           | One                                                                                  |