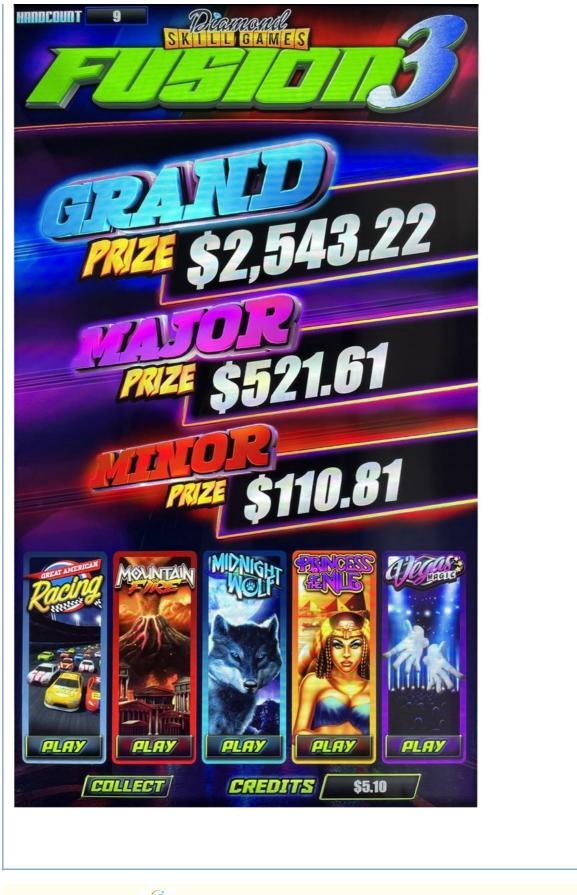

#### 5 in 1 Fusion 3 PC Based Skill Slot Game Board For Vertical Curved Screen Cabinet

### **Product Parameter**

| Name             | 5 in 1 Fusion 3 PC Based Skill Slot Game Board For Vertical Curved Screen<br>Cabinet |
|------------------|--------------------------------------------------------------------------------------|
| Games            | 5 in 1                                                                               |
| Screen           | 43 Inch, 32 inch vertical curved screen                                              |
| Language         | English / Chinese                                                                    |
| Difficulty       | Adjustable                                                                           |
| Play Type        | Bill acceptor, Card system                                                           |
| Payout Type      | Printer, Mutha Goose, Card system                                                    |
| Control<br>Panel | Buttons                                                                              |
| Voltage          | 12V                                                                                  |
| Player           | One                                                                                  |