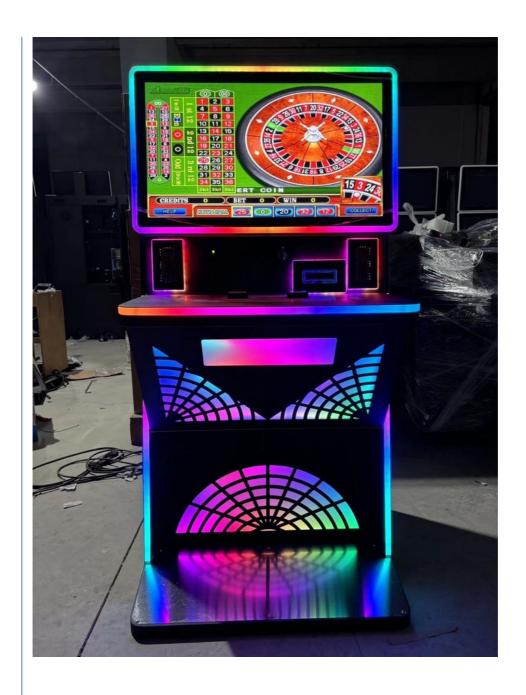

# **Product Specification**

· Games:

 Name: 00 Style American Roulette Android Pcb Slot Game Board For Horizontal Screen Cabinet

Game Board For Honzona

• Screen: 27 Inch, 23.6 Inch, 19 Inch Horizontal Screen

Voltage: 12V Player: One

• Highlight: American Roulette Arcade Game Boards,

00 Style American Arcade Game Boards, Horizontal Screen Cabinet Arcade Game Boards

#### **Product Parameter**

| Name             | 00 Style American Roulette Android Pcb Slot Game Board For Horizontal Screen Cabinet |
|------------------|--------------------------------------------------------------------------------------|
| Games            | 1 in 1                                                                               |
| Screen           | 27 inch, 23.6 inch, 19 inch horizontal screen                                        |
| Language         | English / Chinese                                                                    |
| Difficulty       | 85-98% adjustable                                                                    |
| Play Type        | Bill acceptor, Key in, Card system                                                   |
| Payout<br>Type   | Printer, Mutha Goose, Key out, Card system                                           |
| Control<br>Panel | Buttons, Ideck Touch Panel                                                           |
| Voltage          | 12V                                                                                  |
| Player           | One                                                                                  |