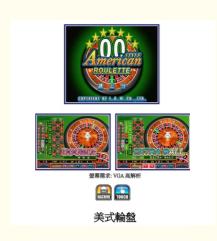

# 00 Style American Roulette Arcade Game Boards For Horizontal Screen Cabinet

# **Product Specification**

· Games:

 Name: 00 Style American Roulette Android Pcb Slot Game Board For Horizontal Screen Cabinet

Game Board For Honzona

• Screen: 27 Inch, 23.6 Inch, 19 Inch Horizontal Screen

### 00 Style American Roulette Android Pcb Slot Game Board For Horizontal Screen Cabinet