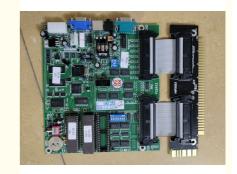

#### **How To Assemble Slot Game Board**

How slot machine game boards are installed will vary depending on the specific slot machine model and design. Here are the general steps for installing a slot machine game board in general:

Preparation: Make sure you have turned off the power to your slot machine and unplugged it from the outlet. Make sure you have the appropriate tools and required installation materials.

Remove the old board (if applicable): If you are replacing the game board on your slot machine, you will first need to remove the old board. This may involve uncoupling cables, removing retaining screws, or other means of mounting. Please use caution during this process to avoid damaging other components.

Install the new board: Place the new game board in the appropriate location on the slot machine. If necessary, reconnect the cables and secure the board appropriately. Make sure connections are made correctly and handle wires and connectors carefully to avoid damage.

Testing and Tweaking: After reinstalling the game board, reconnect power and start the slot machine. Do some tests to make sure the game board is working properly. Check that all functions, buttons and display are functioning properly. If any issues are found, further adjustments or connections may need to be checked.

Please note that the above steps are general guidelines and the specific installation process may vary depending on the slot machine model, manufacturer and design. For your specific slot machine, it's best to refer to the installation manual provided by the manufacturer or contact a professional repairman for more specific installation instructions.