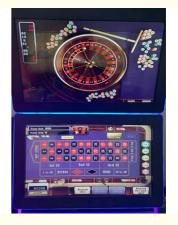

## **Product Specification**

| Name:                            | Roulette Android Pcb Slot Game Board For<br>Horizontal Screen Cabinet                                        |
|----------------------------------|--------------------------------------------------------------------------------------------------------------|
| • Games:                         | 1 ln 1                                                                                                       |
| Screen:                          | 27 Inch, 23.6 Inch, 19 Inch Horizontal Screen                                                                |
| • Language:                      | English / Chinese                                                                                            |
| <ul> <li>Difficulty:</li> </ul>  | 85-98% Adjustable                                                                                            |
| <ul> <li>Play Type:</li> </ul>   | Bill Acceptor, Key In, Card System                                                                           |
| <ul> <li>Payout Type:</li> </ul> | Printer, Mutha Goose, Key Out, Card System                                                                   |
| Control Panel:                   | Buttons, Ideck Touch Panel                                                                                   |
| • Voltage:                       | 12V                                                                                                          |
| • Player:                        | One                                                                                                          |
| • Highlight:                     | Horizontal Screen Cabinet Slot Machine Board,<br>Roulette Fishing Game Board,<br>Roulette Slot Machine Board |

#### Roulette Android Pcb Slot Game Board For Horizontal Screen Cabinet

#### **Product Parameter**

|               | <b>4</b>                                                           |
|---------------|--------------------------------------------------------------------|
| Name          | Roulette Android Pcb Slot Game Board For Horizontal Screen Cabinet |
| Games         | 1 in 1                                                             |
| Screen        | 27 inch, 23.6 inch, 19 inch horizontal screen                      |
|               | English / Chinese                                                  |
| Difficulty    | 85-98% adjustable                                                  |
|               | Bill acceptor, Key in, Card system                                 |
| Payout Type   | Printer, Mutha Goose, Key out, Card system                         |
| Control Panel | Buttons, Ideck Touch Panel                                         |
| Voltage       | 12V                                                                |
| Player        | One                                                                |