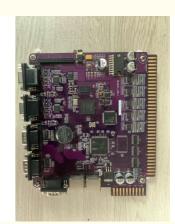

# Horizontal Screen Cabinet Slot Machine Board Roulette Fishing Game **Board**

#### How To Assemble Slot Game Board

How slot machine game boards are installed will vary depending on the specific slot machine model and design. Here are the general steps for installing a slot machine game board in general:

Preparation: Make sure you have turned off the power to your slot machine and unplugged it from the outlet. Make sure you have the appropriate tools and required installation materials.

Remove the old board (if applicable): If you are replacing the game board on your slot machine, you will first need to remove the old board. This may involve uncoupling cables, removing retaining screws, or other means of mounting. Please use caution during this process to avoid damaging other components.

Install the new board: Place the new game board in the appropriate location on the slot machine. If necessary, reconnect the cables and secure the board appropriately. Make sure connections are made correctly and handle wires and connectors carefully to avoid damage.

Testing and Tweaking: After reinstalling the game board, reconnect power and start the slot machine. Do some tests to make sure the game board is working properly. Check that all functions, buttons and display are functioning properly. If any issues are found, further adjustments or connections may need to be checked.