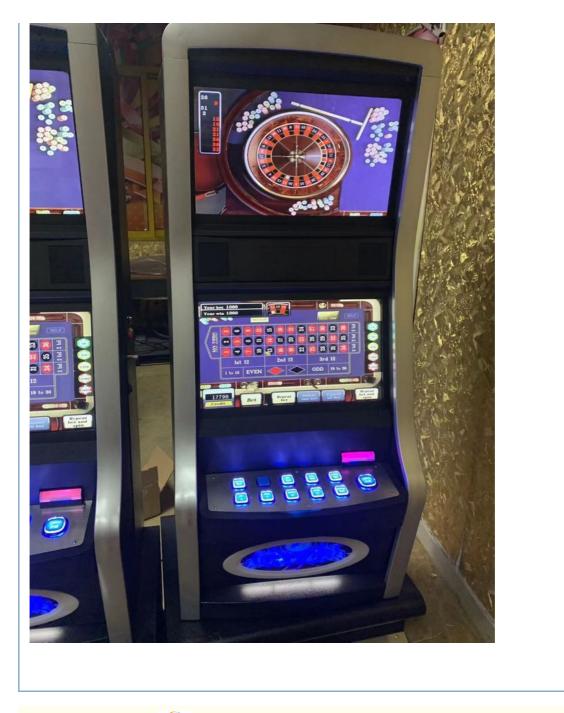

## **Product Specification**

| Name:                            | Roulette Android Pcb Slot Game Board For<br>Horizontal Screen Cabinet                                        |
|----------------------------------|--------------------------------------------------------------------------------------------------------------|
| • Games:                         | 1 ln 1                                                                                                       |
| Screen:                          | 27 Inch, 23.6 Inch, 19 Inch Horizontal Screen                                                                |
| • Language:                      | English / Chinese                                                                                            |
| <ul> <li>Difficulty:</li> </ul>  | 85-98% Adjustable                                                                                            |
| <ul> <li>Play Type:</li> </ul>   | Bill Acceptor, Key In, Card System                                                                           |
| <ul> <li>Payout Type:</li> </ul> | Printer, Mutha Goose, Key Out, Card System                                                                   |
| Control Panel:                   | Buttons, Ideck Touch Panel                                                                                   |
| • Voltage:                       | 12V                                                                                                          |
| • Player:                        | One                                                                                                          |
| • Highlight:                     | Horizontal Screen Cabinet Slot Machine Board,<br>Roulette Fishing Game Board,<br>Roulette Slot Machine Board |

#### Roulette Android Pcb Slot Game Board For Horizontal Screen Cabinet

#### **Product Parameter**

|               | <b>4</b>                                                           |
|---------------|--------------------------------------------------------------------|
| Name          | Roulette Android Pcb Slot Game Board For Horizontal Screen Cabinet |
| Games         | 1 in 1                                                             |
| Screen        | 27 inch, 23.6 inch, 19 inch horizontal screen                      |
|               | English / Chinese                                                  |
| Difficulty    | 85-98% adjustable                                                  |
|               | Bill acceptor, Key in, Card system                                 |
| Payout Type   | Printer, Mutha Goose, Key out, Card system                         |
| Control Panel | Buttons, Ideck Touch Panel                                         |
| Voltage       | 12V                                                                |
| Player        | One                                                                |