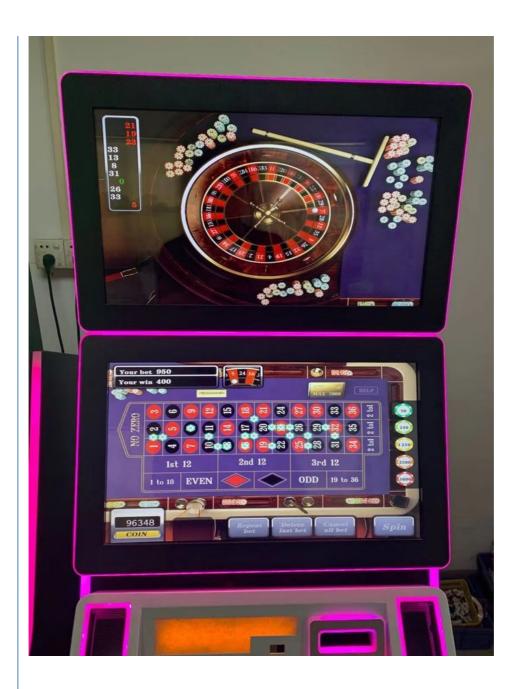

## **Product Specification**

| Name:                            | Roulette Android Pcb Slot Game Board For<br>Horizontal Screen Cabinet                                        |
|----------------------------------|--------------------------------------------------------------------------------------------------------------|
| • Games:                         | 1 ln 1                                                                                                       |
| Screen:                          | 27 Inch, 23.6 Inch, 19 Inch Horizontal Screen                                                                |
| • Language:                      | English / Chinese                                                                                            |
| <ul> <li>Difficulty:</li> </ul>  | 85-98% Adjustable                                                                                            |
| <ul> <li>Play Type:</li> </ul>   | Bill Acceptor, Key In, Card System                                                                           |
| <ul> <li>Payout Type:</li> </ul> | Printer, Mutha Goose, Key Out, Card System                                                                   |
| Control Panel:                   | Buttons, Ideck Touch Panel                                                                                   |
| • Voltage:                       | 12V                                                                                                          |
| • Player:                        | One                                                                                                          |
| • Highlight:                     | Horizontal Screen Cabinet Slot Machine Board,<br>Roulette Fishing Game Board,<br>Roulette Slot Machine Board |

#### Roulette Android Pcb Slot Game Board For Horizontal Screen Cabinet

#### **Product Parameter**

|               | <b>4</b>                                                           |
|---------------|--------------------------------------------------------------------|
| Name          | Roulette Android Pcb Slot Game Board For Horizontal Screen Cabinet |
| Games         | 1 in 1                                                             |
| Screen        | 27 inch, 23.6 inch, 19 inch horizontal screen                      |
|               | English / Chinese                                                  |
| Difficulty    | 85-98% adjustable                                                  |
|               | Bill acceptor, Key in, Card system                                 |
| Payout Type   | Printer, Mutha Goose, Key out, Card system                         |
| Control Panel | Buttons, Ideck Touch Panel                                         |
| Voltage       | 12V                                                                |
| Player        | One                                                                |