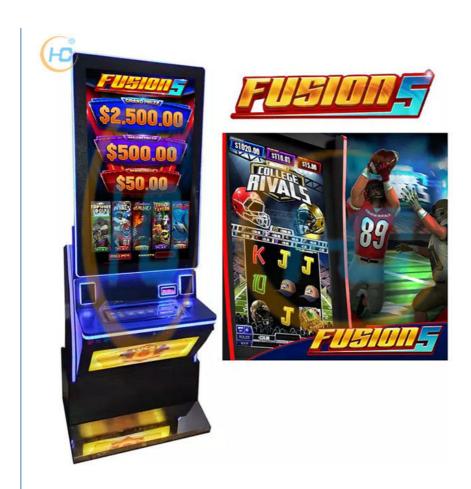

# **Product Specification**

Name: Fusion 5 Android PCB Slot Game Board For

Vertical Screen Cabinet

Games: 5 In 1

• Screen: 43 Inch, 32 Inch Vertical Screen

Language: English / ChineseDifficulty: 85-98% Adjustable

Play Type: Bill Acceptor, Key In, Card System

• Payout Type: Printer, Mutha Goose, Key Out, Card System

Control Panel: Buttons, Ideck Touch Panel

Voltage: 12V Player: One

• Highlight: Fusion 5 Fishing Game Board,

Fusion 5 Arcade Machine Game Boards, Android Pcb Arcade Machine Game Boards

#### Fusion 5 Android PCB Slot Game Board For Vertical Screen Cabinet

#### **Product Parameter**

| Name          | Fusion 5 Android PCB Slot Game Board For Vertical Screen Cabinet |
|---------------|------------------------------------------------------------------|
| Games         | 5 in 1                                                           |
| Screen        | 43 Inch, 32 inch vertical screen                                 |
| Language      | English / Chinese                                                |
| Difficulty    | 85-98% adjustable                                                |
| Play Type     | Bill acceptor, Key in, Card system                               |
| Payout Type   | Printer, Mutha Goose, Key out, Card system                       |
| Control Panel | Buttons, Ideck Touch Panel                                       |
| Voltage       | 12V                                                              |
| Player        | One                                                              |