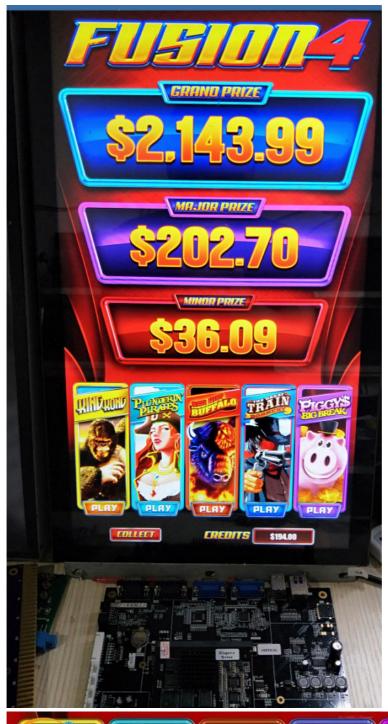

**Fusion 4 Casino Game Board** 

### Fusion 4 Android PCB Slot Game Board For Vertical Screen Cabinet