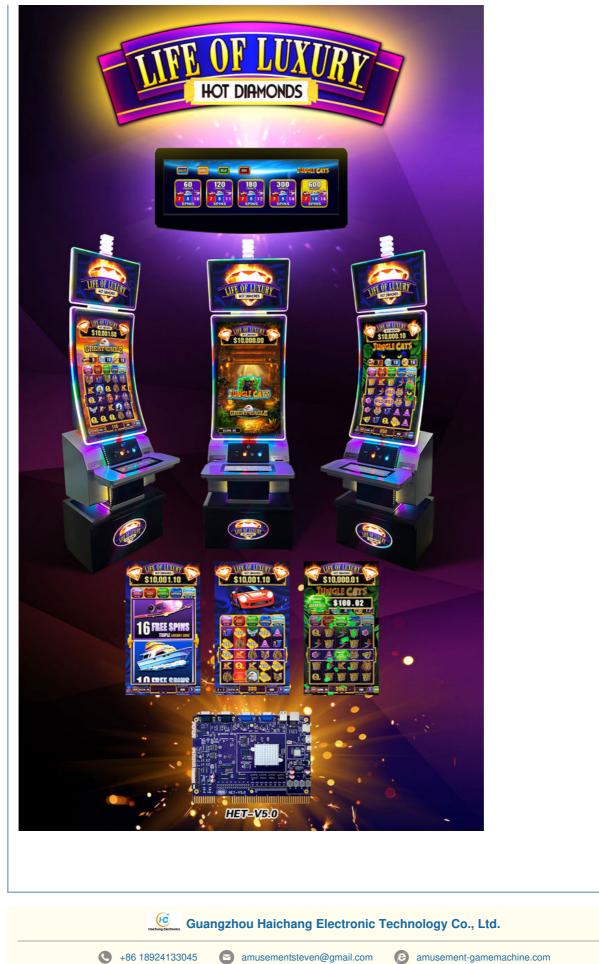

## **Product Specification**

| • Name:                          | Life Of Luxury-Hot Diamonds Android PCB<br>Slot Game Board For Vertical Screen<br>Cabinet                    |
|----------------------------------|--------------------------------------------------------------------------------------------------------------|
| • Games:                         | 2 In 1                                                                                                       |
| Screen:                          | 43 Inch, 32 Inch Vertical Screen                                                                             |
| • Language:                      | English / Chinese                                                                                            |
| <ul> <li>Difficulty:</li> </ul>  | 85-98% Adjustable                                                                                            |
| <ul> <li>Play Type:</li> </ul>   | Bill Acceptor, Key In, Card System                                                                           |
| <ul> <li>Payout Type:</li> </ul> | Printer, Mutha Goose, Key Out, Card System                                                                   |
| Control Panel:                   | Buttons, Ideck Touch Panel                                                                                   |
| • Voltage:                       | 12V                                                                                                          |
| • Player:                        | One                                                                                                          |
| <ul> <li>Highlight:</li> </ul>   | 2in1 Life Of Luxury Game Board,<br>Android Pcb Slot Machine Board,<br>Life Of Luxury Game Board Hot Diamonds |

#### Life Of Luxury-Hot Diamonds Android PCB Slot Game Board For Vertical Screen Cabinet

#### **Product Parameter**

| Name             | Life Of Luxury-Hot Diamonds Android PCB Slot Game Board For Vertical<br>Screen Cabinet |  |
|------------------|----------------------------------------------------------------------------------------|--|
| Games            | 2 in 1                                                                                 |  |
| Screen           | 43 Inch, 32 inch vertical screen                                                       |  |
| Language         | English / Chinese                                                                      |  |
| Difficulty       | 85-98% adjustable                                                                      |  |
| Play Type        | Bill acceptor, Key in, Card system                                                     |  |
| Payout<br>Type   | Printer, Mutha Goose, Key out, Card system                                             |  |
| Control<br>Panel | Buttons, Ideck Touch Panel                                                             |  |
| Voltage          | 12V                                                                                    |  |
| Player           | One                                                                                    |  |