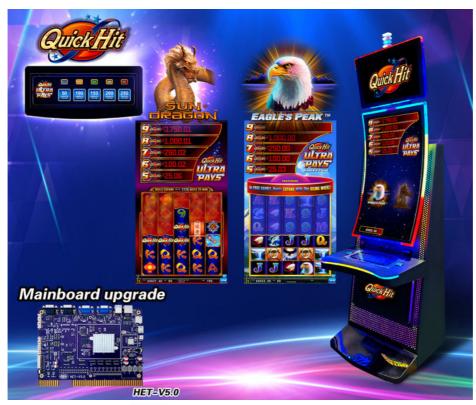

## **Product Specification**

Name: Quick Hit Android PCB Slot Game Board For

Vertical Screen Cabinet

• Games: 2 In 1

• Screen: 43 Inch, 32 Inch Vertical Screen

Language: English / ChineseDifficulty: 85-98% Adjustable

Play Type: Bill Acceptor, Key In, Card System

• Payout Type: Printer, Mutha Goose, Key Out, Card System

Control Panel: Buttons, Ideck Touch Panel

Voltage: 12V Player: One

• Highlight: android slot game board,

#### **Product Parameter**

| Name          | Quick Hit Android PCB Slot Game Board For Vertical Screen Cabinet |
|---------------|-------------------------------------------------------------------|
| Games         | 2 in 1                                                            |
| Screen        | 43 Inch, 32 inch vertical screen                                  |
| Language      | English / Chinese                                                 |
| Difficulty    | 85-98% adjustable                                                 |
| Play Type     | Bill acceptor, Key in, Card system                                |
| Payout Type   | Printer, Mutha Goose, Key out, Card system                        |
| Control Panel | Buttons, Ideck Touch Panel                                        |
| Voltage       | 12V                                                               |
| Player        | One                                                               |