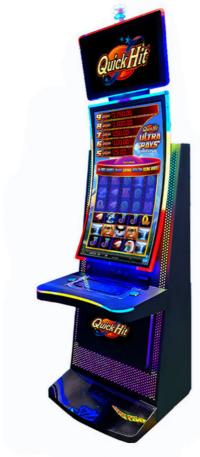

## **Product Specification**

Name: Quick Hit Android PCB Slot Game Board For

Vertical Screen Cabinet

• Games: 2 In 1

• Screen: 43 Inch, 32 Inch Vertical Screen

Language: English / ChineseDifficulty: 85-98% Adjustable

Play Type: Bill Acceptor, Key In, Card System

• Payout Type: Printer, Mutha Goose, Key Out, Card System

Control Panel: Buttons, Ideck Touch Panel

Voltage: 12V Player: One

• Highlight: android slot game board,

#### **Product Parameter**

| Name          | Quick Hit Android PCB Slot Game Board For Vertical Screen Cabinet |
|---------------|-------------------------------------------------------------------|
| Games         | 2 in 1                                                            |
| Screen        | 43 Inch, 32 inch vertical screen                                  |
| Language      | English / Chinese                                                 |
| Difficulty    | 85-98% adjustable                                                 |
| Play Type     | Bill acceptor, Key in, Card system                                |
| Payout Type   | Printer, Mutha Goose, Key out, Card system                        |
| Control Panel | Buttons, Ideck Touch Panel                                        |
| Voltage       | 12V                                                               |
| Player        | One                                                               |