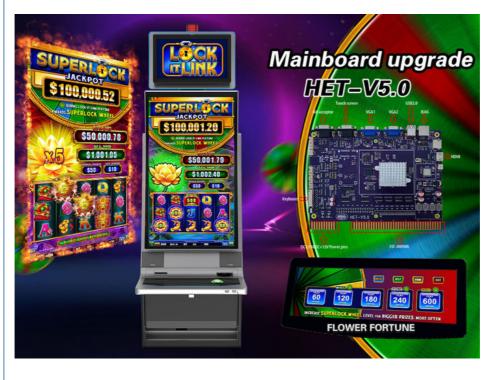

# Super Locks Android PCB Slot Game Board For Vertical Screen Cabinet

## Product Specification

Super Locks Android PCB Slot Game Board • Name: For Vertical Screen Cabinet • Games: 5 ln 1 Screen: 43 Inch, 32 Inch Vertical Screen English / Chinese • Language: • Difficulty: 85-98% Adjustable • Play Type: Bill Acceptor, Key In, Card System Printer, Mutha Goose, Key Out, Card System • Payout Type: Control Panel: Buttons, Ideck Touch Panel 12V Voltage: • Player: One • Highlight: android slot game board, android slot machine boards, vertical slot game board

#### **Product Parameter**

| Name          | Super Locks Android PCB Slot Game Board For Vertical Screen Cabinet |
|---------------|---------------------------------------------------------------------|
| Games         | 5 in 1                                                              |
| Screen        | 43 Inch, 32 inch vertical screen                                    |
| Language      | English / Chinese                                                   |
| Difficulty    | 85-98% adjustable                                                   |
| Play Type     | Bill acceptor, Key in, Card system                                  |
| Payout Type   | Printer, Mutha Goose, Key out, Card system                          |
| Control Panel | Buttons, Ideck Touch Panel                                          |
| Voltage       | 12V                                                                 |
| Player        | One                                                                 |