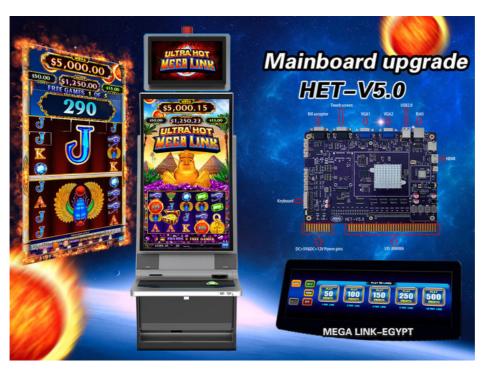

# Mega Link Android PCB Slot Game Board For Vertical Screen Cabinet

# **Product Specification**

Name: Mega Link Android PCB Slot Game Board

For Vertical Screen Cabinet

• Games: 5 In 1

Screen:
43 Inch, 32 Inch Vertical Screen

Language: English / ChineseDifficulty: 85-98% Adjustable

Play Type: Bill Acceptor, Key In, Card System

• Payout Type: Printer, Mutha Goose, Key Out, Card System

Control Panel:
Buttons, Ideck Touch Panel

Voltage: 12VPlayer: One

• Highlight: android slot game board,

android slot machine boards, vertical slot game board

### Mega Link Android PCB Slot Game Board For Vertical Screen Cabinet

#### **Product Parameter**

| Name          | Mega Link Android PCB Slot Game Board For Vertical Screen Cabinet |
|---------------|-------------------------------------------------------------------|
| Games         | 5 in 1                                                            |
| Screen        | 43 Inch, 32 inch vertical screen                                  |
| Language      | English / Chinese                                                 |
| Difficulty    | 85-98% adjustable                                                 |
| Play Type     | Bill acceptor, Key in, Card system                                |
|               | Printer, Mutha Goose, Key out, Card system                        |
| Control Panel | Buttons, Ideck Touch Panel                                        |
| Voltage       | 12V                                                               |
| Player        | One                                                               |