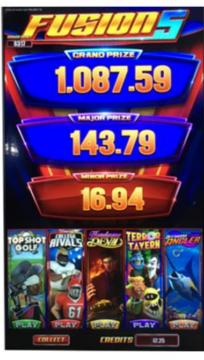

## **Product Description**

**Product Name** Fire Link all series and Fusion all series

Display Support touch panel & screens

Version English / More Language

1.50-line gameplay Feature

2. Support connection (up to 50 connections)