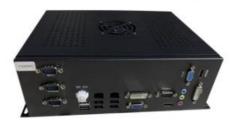

## **Product Description**

**Product Name** Fire Link all series and Fusion all series

Display Support touch panel & screens

Version English / More Language

1.50-line gameplay Feature

2. Support connection (up to 50 connections)