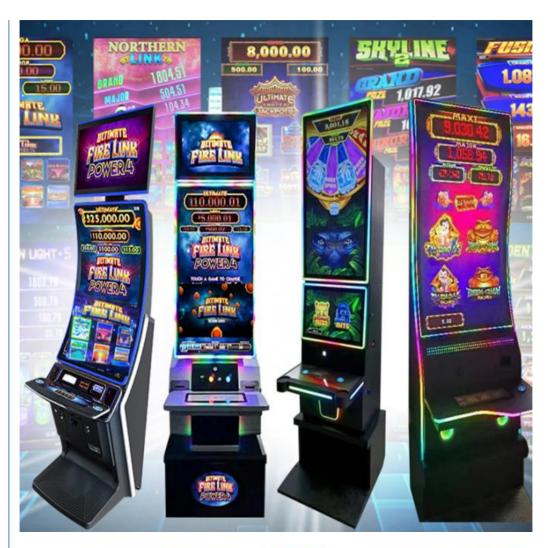

## **Product Description**

**Product Name** Fire Link all series and Fusion all series

Display Support touch panel & screens

Version English / More Language

1.50-line gameplay Feature

2. Support connection (up to 50 connections)